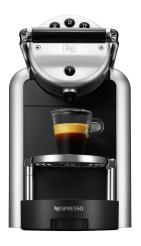

## Nespresso Coffee Machines Zenius

Ideal for any size of business where quality, intuition and simplicity are all important. Fast and efficient, Zenius prepares exceptional coffee at the touch of a button.

## **ZENIUS**

Dimensions (WxDxH): 19 x 40 x 31 cm

Electrical Power: 1,560 Watt

Weight: 7 kg

Capacity of the water tank: 2.3 liters

## Equipment

- Manual Capsule insertion and ejection
- Individual recyclable portions

## Key Features

- 3 cup sizes
- Possibility to have the Zenius machine connected directly to the water line (Additional 6" of Depth for the water converter)
- The auto power off allows a 0-energy consumption when the machine is not being used.
- Used capsule container capacity: 25